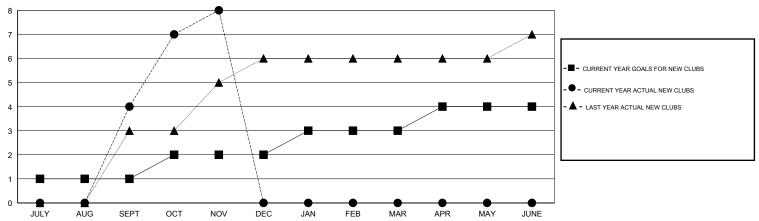

## GOALS AND ACTUAL NEW CLUBS CUMULATIVE

## LOCATION INDIA GMT: V S Kukreja $\mathsf{GMT}\;\mathsf{CA}\;6$

| Clubs                                  |                  |           |                  |                  |  |  |  |
|----------------------------------------|------------------|-----------|------------------|------------------|--|--|--|
| RESULTS FOR 2014-2015                  |                  |           |                  |                  |  |  |  |
| QUARTER                                | NEW CLUB<br>GOAL | NEW CLUBS | DROPPED<br>CLUBS | NET<br>GAIN/LOSS |  |  |  |
| JULY/AUG/SEPT                          | 1                | 4         | 1                | 3                |  |  |  |
| OCT/NOV/DEC  JAN/FEB/MAR  APR/MAY/JUNE | 1<br>1           | 0         | 0                | 0                |  |  |  |