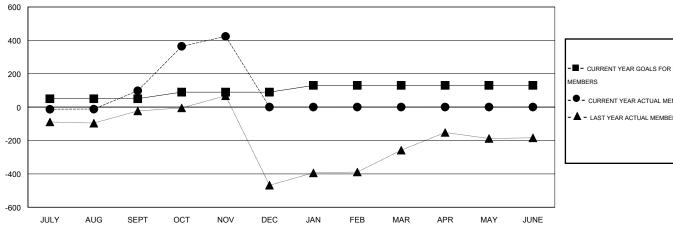

## GOALS AND ACTUAL MEMBERS CUMULATIVE

| - ■ - CURRENT YEAR GOALS FOR NEW  |
|-----------------------------------|
| MEMBERS                           |
| - ● - CURRENT YEAR ACTUAL MEMBERS |
| - A - LAST YEAR ACTUAL MEMBERS    |

| Members                  |                    |                                     |                    |                  |  |  |  |
|--------------------------|--------------------|-------------------------------------|--------------------|------------------|--|--|--|
| RESULTS FOR 2014-2015    |                    |                                     |                    |                  |  |  |  |
| QUARTER                  | NEW MEMBER<br>GOAL | CHARTER AND<br>NEW MEMBERS<br>ADDED | DROPPED<br>MEMBERS | NET<br>GAIN/LOSS |  |  |  |
| JULY/AUG/SEPT            | 50                 | 205                                 | 107                | 98               |  |  |  |
| OCT/NOV/DEC  JAN/FEB/MAR | 40<br>40           | 422<br>0                            | 96<br>0            | 326<br>0         |  |  |  |
| APR/MAY/JUNE             | 0                  | 0                                   | 0                  | 0                |  |  |  |